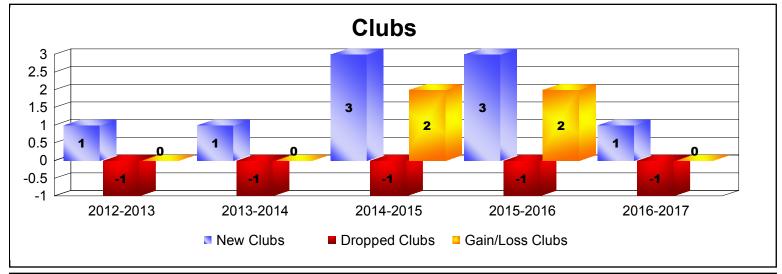

District LD 8 As of June 2017 Cumulative

| Year      | New<br>Clubs | Dropped<br>Clubs | Gain/<br>Loss<br>Clubs | New<br>Members | Charter<br>Members | Reinstate<br>Members | Transfer<br>Members | Total<br>Member<br>Added | Total<br>Members<br>Dropped | Gain/<br>Loss<br>Members |
|-----------|--------------|------------------|------------------------|----------------|--------------------|----------------------|---------------------|--------------------------|-----------------------------|--------------------------|
| 2012-2013 | 1            | -1               | 0                      | 315            | 1                  | 3                    | 4                   | 323                      | -232                        | 91                       |
| 2013-2014 | 1            | -1               | 0                      | 280            | 32                 | 12                   | 0                   | 324                      | -228                        | 96                       |
| 2014-2015 | 3            | -1               | 2                      | 311            | 78                 | 12                   | 4                   | 405                      | -243                        | 162                      |
| 2015-2016 | 3            | -1               | 2                      | 309            | 76                 | 2                    | 2                   | 389                      | -339                        | 50                       |
| 2016-2017 | 1            | -1               | 0                      | 444            | 32                 | 13                   | 6                   | 495                      | -294                        | 201                      |
| Average   | 2            | -1               | 1                      | 332            | 44                 | 8                    | 3                   | 387                      | -267                        | 120                      |