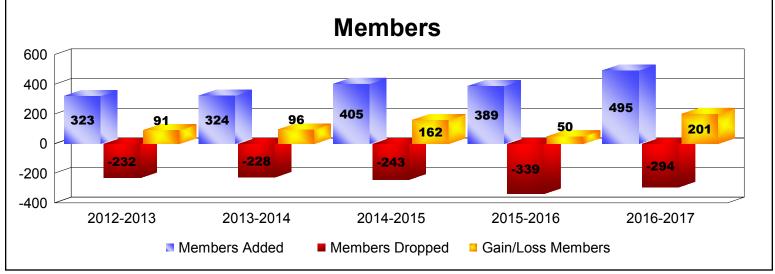

District LD 8 As of June 2017 Cumulative

| Year      | New<br>Clubs | Dropped<br>Clubs | Gain/<br>Loss<br>Clubs | New<br>Members | Charter<br>Members | Reinstate<br>Members | Transfer<br>Members | Total<br>Member<br>Added | Total<br>Members<br>Dropped | Gain/<br>Loss<br>Members |
|-----------|--------------|------------------|------------------------|----------------|--------------------|----------------------|---------------------|--------------------------|-----------------------------|--------------------------|
| 2012-2013 | 1            | -1               | 0                      | 315            | 1                  | 3                    | 4                   | 323                      | -232                        | 91                       |
| 2013-2014 | 1            | -1               | 0                      | 280            | 32                 | 12                   | 0                   | 324                      | -228                        | 96                       |
| 2014-2015 | 3            | -1               | 2                      | 311            | 78                 | 12                   | 4                   | 405                      | -243                        | 162                      |
| 2015-2016 | 3            | -1               | 2                      | 309            | 76                 | 2                    | 2                   | 389                      | -339                        | 50                       |
| 2016-2017 | 1            | -1               | 0                      | 444            | 32                 | 13                   | 6                   | 495                      | -294                        | 201                      |
| Average   | 2            | -1               | 1                      | 332            | 44                 | 8                    | 3                   | 387                      | -267                        | 120                      |